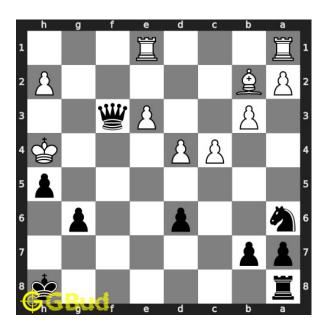

### Move 3 Move by black

Figure 6: Qxf3+

your queen captures opponents hanging queen and gives next check.

# Move 4 Move by white

Figure 7: Kh4

opponent's king moves to h4 as this is the only legal move available.