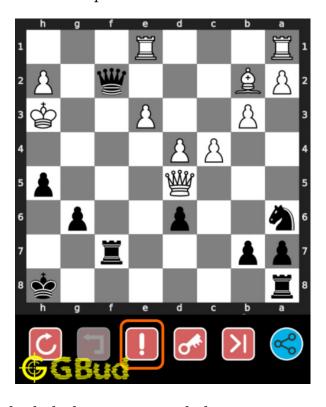

#### Solution 1

**Initial board position** This is the initial board position of hard chess puzzle 0095.

Figure 3: Initial board position of hard chess puzzle 0095

# $\mathbf{Move} \ \mathbf{1} \quad \text{Move by black}$

Figure 4: Rf3+

your rook sacrifices itself for the checkmate. this will force the opponent's queen to respond

# Move 2 Move by white

Figure 5: Qxf3

opponent's queen captures your rook as this is the only legal move available to escape from the  ${\it check}$ 

### Move 3 Move by black

Figure 6: Qxf3+

your queen captures opponents hanging queen and gives next check.

# Move 4 Move by white

Figure 7: Kh4

opponent's king moves to h4 as this is the only legal move available.

#### Move 5 Move by black

Figure 8: Qg4#

your queen moves to g4 and checkmate. opponent's king can't capture your queen since it is supported by pawn. this is how you can mate in 3 moves.