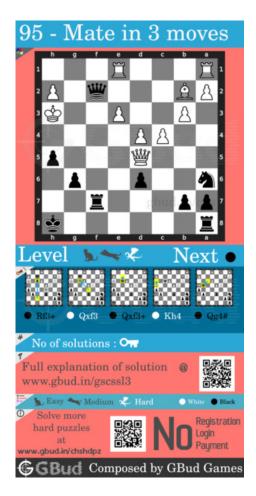

# Hard Chess puzzle # 0095 - Mate in 3 moves

Solve this hard chess puzzle and improve your chess games through improvement of your chess strategies and chess tactics. This hard puzzle is a subset of kids games.

Puzzle No: 0095

Difficulty level: hard

Description: Mate in 3 moves

Next Move: Black

Player level: Advanced

Short URL for puzzle: https://gbud.in/gscssl3

## Hard chess puzzle 0095

Figure 1: Solve this hard chess puzzle 0095. Mate in 3 moves @ https://gbud.in/gscssl3

Figure 2: Solve this hard chess puzzle online with solution @ https://gbud.in/gscssl3

Dont forget to check out chess puzzles, easy chess puzzles, medium chess puzzles, hard chess puzzles and chess puzzles collections.

#### Solution 1

**Initial board position** This is the initial board position of hard chess puzzle 0095.

Figure 3: Initial board position of hard chess puzzle 0095