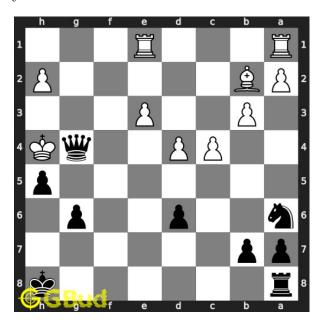

#### Move 5 Move by black

Figure 8: Qg4#

your queen moves to g4 and checkmate. opponent's king can't capture your queen since it is supported by pawn. this is how you can mate in 3 moves.