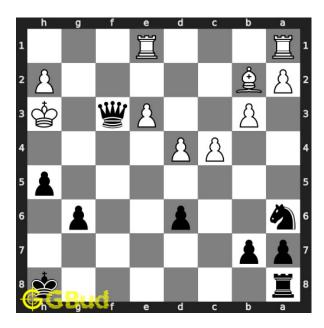

#### Solution 1

**Initial board position** This is the initial board position of hard chess puzzle 0095.

Figure 3: Initial board position of hard chess puzzle 0095

# $\mathbf{Move} \ \mathbf{1} \quad \text{Move by black}$

Figure 4: Rf3+

your rook sacrifices itself for the checkmate. this will force the opponent's queen to respond

# Move 2 Move by white

Figure 5: Qxf3

opponent's queen captures your rook as this is the only legal move available to escape from the  ${\it check}$ 